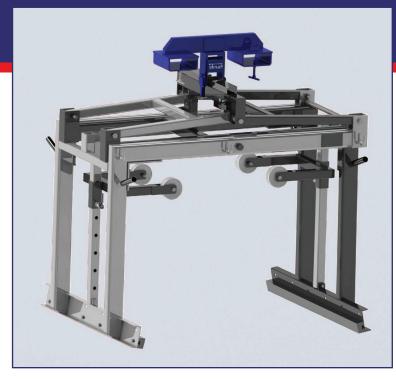

## **Block Grab Fork Attachment**

Skylift Forklift Attachment enables our Block Grab to be used with forklift or telehandler. The fork attachment is easy to be mounted or detached with the block grab as they are all made by Skylift. We designed and manufactured our products as per the international standard and safety measures with taking in consideration client' requirement and product cost.

Using Skylift Block Grab with its Fork Attachment while operating with forklift or telehandler will reduce the swing of the load, as it will be safer and faster to use within the project.

| MODEL     | CAP. (Kg) | DIMENSIONS (mm) |     |     |             |
|-----------|-----------|-----------------|-----|-----|-------------|
|           |           | W               | Н   | L   | WEIGHT (Kg) |
| SKL 220 F | 2000      | 200             | 290 | 640 | 30          |