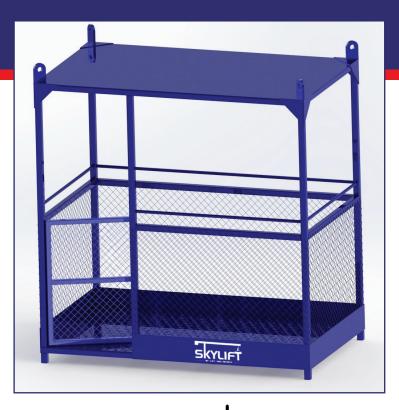

## **Lifting Man Basket**

Skylift lifting man basket can be used to transport people within the project or to give them access in a confined area along with their tools or their soft equipment. We produce different models of man baskets for different requirements. The Well-made basket constructed with high-quality materials and our standard features are: Four Top Pad Eyes, Worker Tool Tray to secure hand tools while operating and hand rails on the sides. The Rubber rollers and the two fork pockets under the basket are optional. Skylift Lifting Man Basket designed and manufactured according to the BS EN 14502-1, BS EN ISO 10855, TUVSUD-SOP-25 international standards.