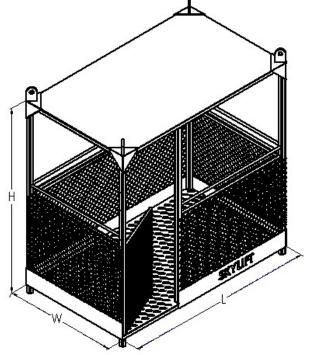

| MODEL      | DIMENSIONS (mm)     | CAPACITY (Kg)<br>Safe Working Load | WEIGHT (Kg) |
|------------|---------------------|------------------------------------|-------------|
| SKL 220 PB | 2200 * 1300 * 2200h | 900                                | 300         |
| SKL 130 PB | 1300 * 1300 * 2200h | 450                                | 200         |