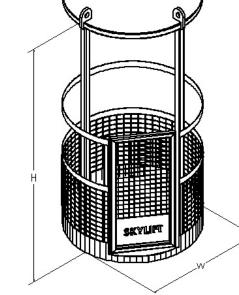

## Lifting Man Basket

Skylift lifting man basket can be used to transport people within the project or to give them access in a confined area along with their tools or their soft equipment. We produce different models of man baskets for different requirements. The Well-made basket constructed with high-quality materials and our standard features are: Four Top Pad Eyes, Worker Tool Tray to secure hand tools while operating and hand rails on the sides. The Rubber rollers and the two fork pockets under the basket are optional. Skylift Lifting Man Basket designed and manufactured according to the BS EN 14502-1, BS EN ISO 10855, TUVSUD-SOP-25 international standards.

| MODEL      | DIMENSIONS (mm) | CAPACITY (Kg)<br>Safe Working Load | WEIGHT (Kg) |
|------------|-----------------|------------------------------------|-------------|
| SKL 100 PB | Ø 1000 * 2000h  | 200                                | 155         |