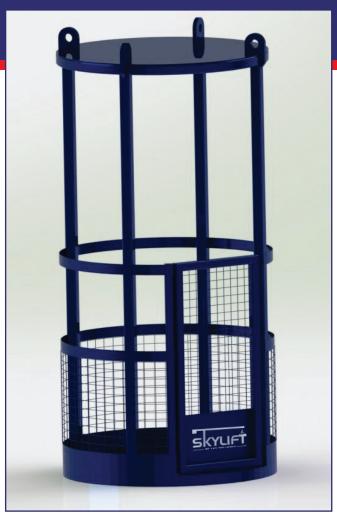

## Lifting Man Basket

Skylift lifting man basket can be used to transport people within the project or to give them access in a confined area along with their tools or their soft equipment. We produce different models of man baskets for different requirements. The Well-made basket constructed with high-quality materials and our standard features are: Four Top Pad Eyes, Worker Tool Tray to secure hand tools while operating and hand rails on the sides. The Rubber rollers and the two fork pockets under the basket are optional. Skylift Lifting Man Basket designed and manufactured according to the BS EN 14502-1, BS EN ISO 10855, TUVSUD-SOP-25 international standards.

| MODEL      | DIMENSIONS (mm) | CAPACITY (Kg)<br>Safe Working Load | WEIGHT (Kg) |
|------------|-----------------|------------------------------------|-------------|
| SKL 100 PB | Ø 1000 * 2000h  | 200                                | 155         |