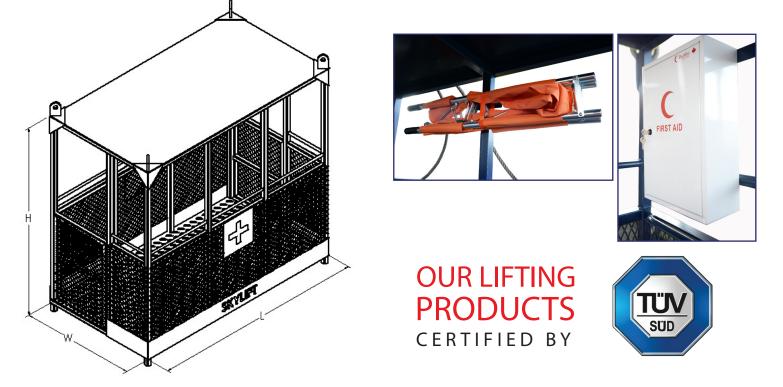

## **Rescue Man Basket**

Skylift rescue man basket used to transport injured personnel around the construction site. The basket manufactured with high-quality materials and our standard features are, Four Top Pad Eyes, First Aid Box, Foldable Stretcher, Internal Harness Points, Two Swing-outward opening doors with auto lock system opposite of each other's to ensure simultaneous entry and exit for the first aid provider with the stretcher, hand rails on the sides. The Rubber roller wheels and the two fork pockets under the basket are optional. Skylift Lifting Man Basket designed and manufactured according to the BS EN 14502-1, BS EN ISO 10855, TUVSUD-SOP-25 international standards.