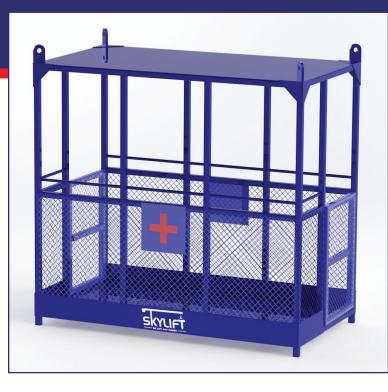

## **Rescue Man Basket**

Skylift rescue man basket used to transport injured personnel around the construction site. The basket manufactured with high-quality materials and our standard features are, Four Top Pad Eyes, First Aid Box, Foldable Stretcher, Internal Harness Points, Two Swing-outward opening doors with auto lock system opposite of each other's to ensure simultaneous entry and exit for the first aid provider with the stretcher, hand rails on the sides. The Rubber roller wheels and the two fork pockets under the basket are optional. Skylift Lifting Man Basket designed and manufactured according to the BS EN 14502-1, BS EN ISO 10855, TUVSUD-SOP-25 international standards.