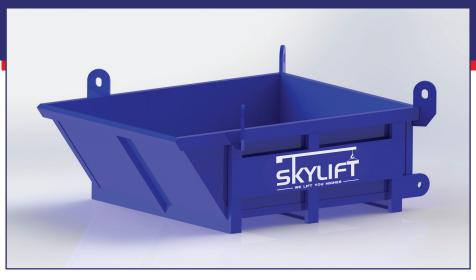

## **Material Skip Bucket**

Skylift Material Skip Bucket with crane lugs for attaching a 4-leg crane sling. The Material Skip Bucket is stack-able, heavy-duty and cost effective. It has plenty of capacity to handle any kind of trash or bulk materials. It is constructed of heavy steel and reinforced at all stress points to ensure long useful life. It is designed to be hoisted with a set of 10 ft. or longer cable or strap slings. The sloped end makes it safe and easy to discharge the load. Skylift Material Skip Bucket is designed and manufactured according to the BS EN ISO 10855, LOLER international standards.