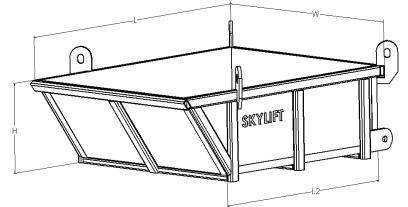

## OUR LIFTING PRODUCTS CERTIFIED BY

| MODEL       | CAPACITY(TON) | CAPACITY(KG) | DIMENSIONS (mm) |      |      |      |             |
|-------------|---------------|--------------|-----------------|------|------|------|-------------|
|             |               |              | W               | Η    | L    | L2   | WEIGHT (Kg) |
| SKL 100 MSB | 1.0           | 2000         | 1150            | 550  | 1800 | 1400 | 270         |
| SKL 150 MSB | 1.5           | 3000         | 1240            | 640  | 2250 | 1800 | 360         |
| SKL 200 MSB | 2.0           | 4500         | 1000            | 750  | 2500 | 1800 | 380         |
| SKL 300 MSB | 3.0           | 5500         | 1500            | 1000 | 2000 | 1550 | 470         |
| SKL 400 MSB | 4.0           | 7500         | 1450            | 1000 | 2500 | 1950 | 550         |
| SKL 500 MSB | 5.0           | 9000         | 2000            | 650  | 3115 | 2500 | 600         |