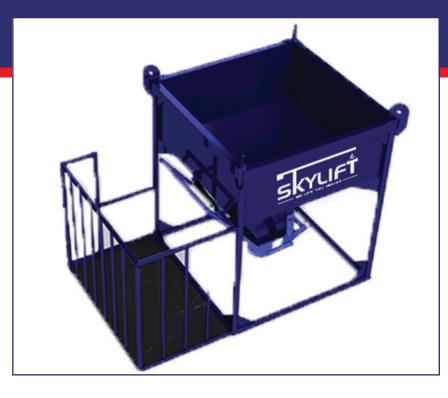

## **Upright Concrete Skips**

Skylift Upright Concrete Skip has funnelled opening for easy concrete pouring with lever discharge mechanism to control discharge, equipped with 4 lifting points for high safety. This type can also come with a steering wheel to enable better control of the concrete discharging. The skip can come with or without man platform/forklift pockets as per client's requirement. It is supplied with a flexible hose 2-meter length. The discharge gate is made of abrasive high resistance steel to improve its lifetime. Skylift Upright Concrete Skip is designed and manufactured according to the UNI EN 13155, UNI EN ISO 12100, UNI EN 349, UNI ISO 8686 and UNI EN 10204 international standards.