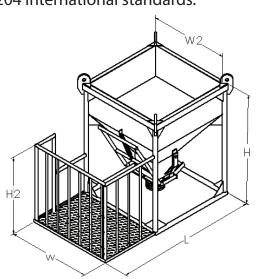

## OUR LIFTING PRODUCTS CERTIFIED BY

| MODEL        | CAPACITY .(LT) | CAPACITY . (kg) | DIMENSIONS (mm) |      |      |      |      | NEIGHT (IC) |
|--------------|----------------|-----------------|-----------------|------|------|------|------|-------------|
|              |                |                 | L               | W    | W2   | Н    | H2   | WEIGHT (Kg) |
| SKL 500 BLB  | 500            | 1250            | 1750            | 960  | 900  | 1350 | 1000 | 230         |
| SKL 750 BLB  | 750            | 1875            | 2000            | 1100 | 1000 | 1400 | 1000 | 260         |
| SKL 1000 BLB | 1000           | 2500            | 2100            | 1240 | 1200 | 1500 | 1000 | 300         |
| SKL 1500 BLB | 1500           | 3750            | 2400            | 1400 | 1300 | 1800 | 1000 | 400         |
| SKL 2000 BLB | 2000           | 5000            | 2500            | 1550 | 1450 | 1900 | 1000 | 450         |